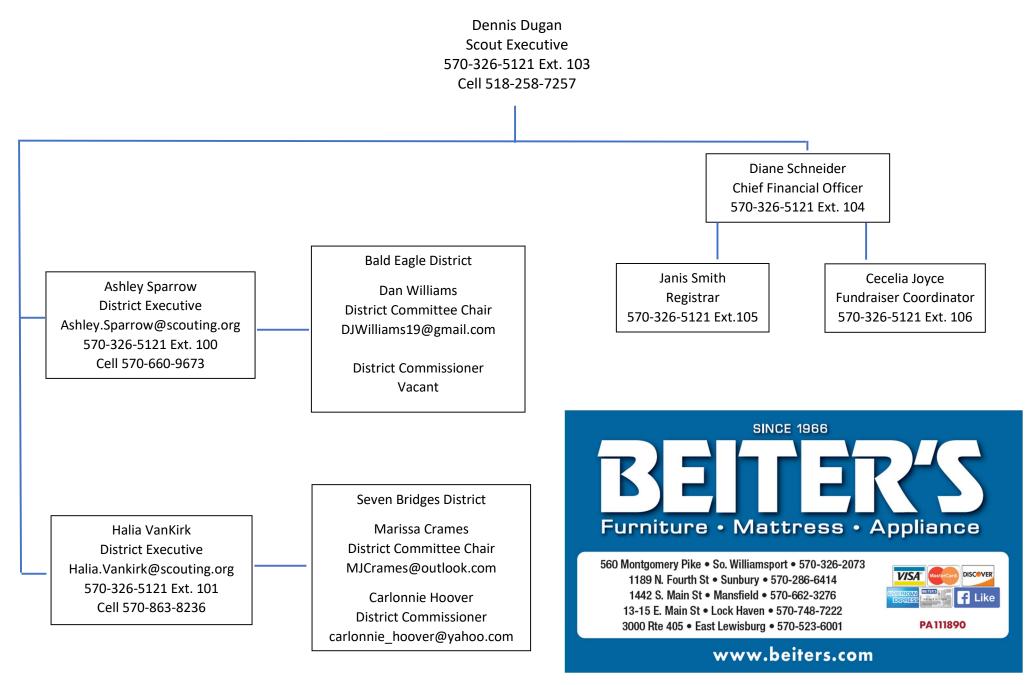

#### Boy Scouts of America, Susquehanna Council Staff and Key District Volunteers