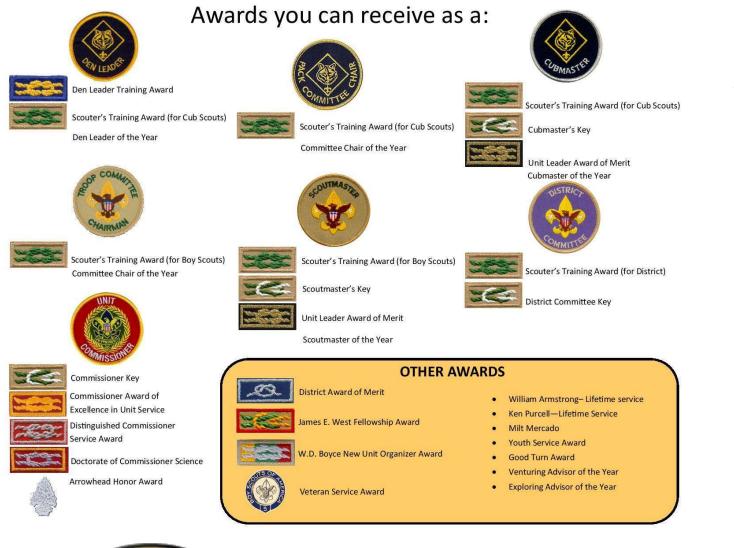

| A Scout is Kind.<br>doing every                     | S         M         T         W         T         F         S           1         2         3         4         5         6           7         8         9         10         11         12         13           14         15         16         17         18         19         20           21         22         23         24         25         26         27           28         29         30         31 |                                           |                          |        |                          |



We have many Volunteers serving their Units, their Districts, and the Council, although they are not doing it for recognition. They should still be acknowledged. Please help us become aware of these volunteers that go above and beyond. Your District Executives have the criteria for all awards. The recognition dinners are a great place to honor these individuals.



# M&T Bank

Understanding what's important®

# July 2024

| Sunday                                                                                                                                                                                                                                         | Monday                                     | Tuesday                                                                   | Wednesda